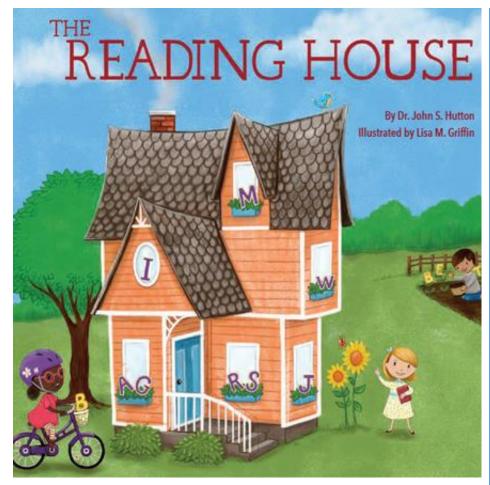

# THE READING HOUSE:

AN EFFICIENT, FUN WAY
TO <u>DIRECTLY</u> SCREEN EARLY LITERACY
SKILLS IN PRESCHOOL-AGE CHILDREN.

The Reading House playfully models early reading skills featuring a diverse cast of children going about their day. This book was specially designed by experts to directly screen emergent literacy skills in 3- and 4-year-old children, making it perfect for primary care or early childhood education settings, and enjoyable and useful for families. The Reading House complements existing reading programs such as Reach Out and Read and Imagination Library, and it is an ideal catalyst for discussing how families can help their children.